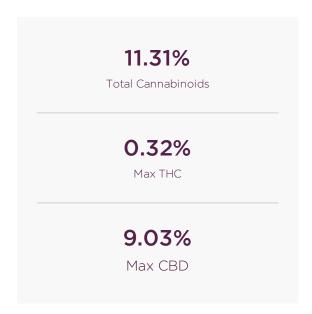

## Carolina Canna Co

11.31%

Total Cannabinoids

Total Terpenes

BATCH # N/A - Tested 06/16/2020 for Potency

## Cannabinoid Profile

Cannabinoids are quantified using high-performance liquid chromatography.

**Total Cannabinoids** is the sum of all detected cannabinoids.

Max THC THCa is converted to THC by heat. Max THC is the maximum amount of THC that can be derived from this product. Use the following formula to find the Max THC: Max THC = THC + (THCa \* 0.877)

Max CBD CBDa is converted to CBD by heat. Max CBD is the maximum amount of CBD that can be derived from this product. Use the following formula to find the Max CBD: Max CBD = CBD + (CBDa \* 0.877)

**Other\*** This represents materials other than cannabinoids in the product.