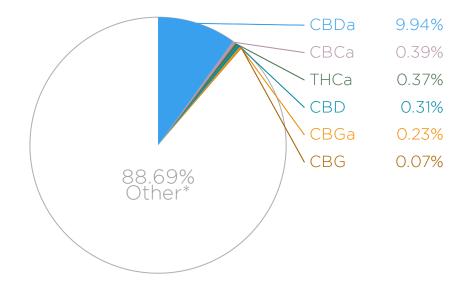

## Cannabinoid Profile

Cannabinoids are quantified using high-performance liquid chromatography.

**Total Cannabinoids** is the sum of all detected cannabinoids.

Max THC THCa is converted to THC by heat. Max THC is the maximum amount of THC that can be derived from this product. Use the following formula to find the Max THC: Max THC = THC + (THCa \* 0.877)

Max CBD CBDa is converted to CBD by heat. Max CBD is the maximum amount of CBD that can be derived from this product. Use the following formula to find the Max CBD: Max CBD = CBD + (CBDa \* 0.877)

**Other\*** This represents materials other than cannabinoids in the product.

Not detected:

CBN, CBNa,  $\Delta$ 8-THC, THCv, THCva, CBDv, CBL, CBLa

BQL

 $\Delta$ 9-THC, CBDva, CBC

Percentage data represents weight percentage of sample as received by PHR Labs. This report and all information herein shall not be reproduced except in its entirety without the expressed consent of PHR Labs. Results may vary. Results are only for the sample supplied to PHR Labs.